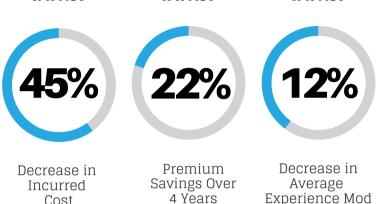

"We have reduced our incident rate in the last 4 years by over 50%. We were at a mod rate of 1.8 prior to going with Synergy and now we are currently at .85. We truly count Synergy as a team, team members, and accountability partners." -Phil M., Food Service Industry